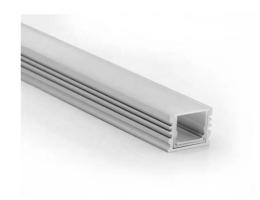

## **Aluminium Profile 1713**

#### **Features**

- Aluminium Profile, good heat dissipation
- Cove with Milky Acrylic cover

## **Applications**

- The LED profile is suitable for bending into gentle arches, in the plane adjacent to the LED strip
- Can be equipped with transparent and frosted covers
- Space for LED strip up to 5mm width

|   | _           |
|---|-------------|
| 1 |             |
| m | 3 . 8.5 . E |
|   |             |

178

| Product Group          | 23                                         |
|------------------------|--------------------------------------------|
| Product Name           | Aluminium Profile 1713                     |
| Code                   | 23-134                                     |
| Description            | Aluminium U-Shape with Milky acrylic cover |
| Model of Fitting       | Clamp Lock                                 |
| Dimension (mm) (HxWxL) | 13 x 17.8 x 2000                           |
| Available Color        | Aluminium, finished                        |