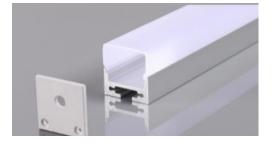

## **Aluminium Profile 623**

## **Features**

- Aluminium Profile, good heat dissipation
- Cove with Milky Acrylic cover

## **Applications**

- The LED profile is suitable for bending into gentle arches, in the plane adjacent
  - to the LED strip
- Can be equipped with transparent and frosted covers
- Space for LED strip up to 5mm width

| Product Group                | 23                                         |
|------------------------------|--------------------------------------------|
| Product Name                 | Aluminium Profile 623                      |
| Code                         | 23-117                                     |
| Description                  | Aluminium U-Shape with Milky acrylic cover |
| Model of Fitting             | Clamp Lock                                 |
| Dimension (mm) ( H x W x L ) | 20 x 20 x 2000                             |
| Available Color              | Aluminium, finished                        |