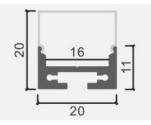

| Product Group                | 23                                         |
|------------------------------|--------------------------------------------|
| Product Name                 | Aluminium Profile 623                      |
| Code                         | 23-117                                     |
| Description                  | Aluminium U-Shape with Milky acrylic cover |
| Model of Fitting             | Clamp Lock                                 |
| Dimension (mm) ( H x W x L ) | 20 x 20 x 2000                             |
| Available Color              | Aluminium, finished                        |