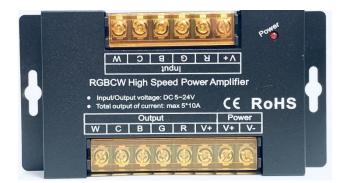

## **RGBCW High Speed Amplifier DC5-24V 50A**

ຄົດຕ່ອ : 053-235526 ,061-6545249 creativelab\_cm@hotmail.co.th Brighten up Your Business with High Quality LED

## **Function**

- It I used to receive RGBW signal from LED controller and send the signal to another group of LED source.

| Product Group              | 4                          |
|----------------------------|----------------------------|
| Product Name               | RGBCW High Speed Amplifier |
| Code                       | 4-114                      |
| Description                | Controller Amplifier 50A   |
| Dimension (mm) (H x W x L) | 24 x 70 x 147              |
| Housing                    | Aluminum Heat sink         |
| Electrical Specification   | DC5-24V                    |
|                            | Output 10A*5Ch (50A)       |