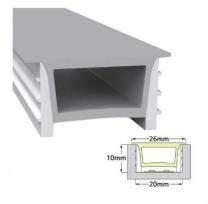

#### **Features**

- Wide applicability, easy to install and maintain.
- Extremely luminous, with wide viewing angle.
- Unique water proof technique.
- Environmental conservation, long lifespan.

| Product Group     | 23                                             |
|-------------------|------------------------------------------------|
| Product Name      | Silicone Profile 2010-T                        |
| Code              | <del>-</del>                                   |
| Description       | Silicone Profile 20x10 mm.                     |
| Tube Dimension    | 26x10 mm.                                      |
| Total length      | 100M./Roll                                     |
| Material          | 100% Silicone                                  |
| Waterproof Rating | IP67                                           |
| Model of Fitting  | Clamp Lock or Flexible Profile                 |
| Available Color   | Milky white silicone with translucent diffuser |