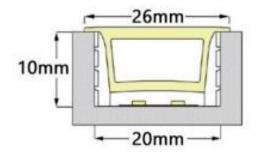

#### **Features**

- Wide applicability, easy to install and maintain.
- Extremely luminous, with wide viewing angle.
- Unique water proof technique.
- Environmental conservation, long lifespan.

| Product Group     | 23                                             |
|-------------------|------------------------------------------------|
| Product Name      | Silicone Profile 2010-T                        |
| Code              | <del>-</del>                                   |
| Description       | Silicone Profile 20x10 mm.                     |
| Tube Dimension    | 26x10 mm.                                      |
| Total length      | 100M./Roll                                     |
| Material          | 100% Silicone                                  |
| Waterproof Rating | IP67                                           |
| Model of Fitting  | Clamp Lock or Flexible Profile                 |
| Available Color   | Milky white silicone with translucent diffuser |