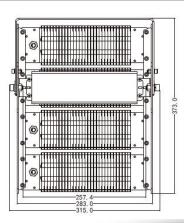

| Product Group          | 21                          |
|------------------------|-----------------------------|
| Product Name           | LED Tunnel Flood 200W       |
| Code                   | 21-078                      |
| Description            | 3030 LED Osram Chip         |
| Housing                | High purity Aluminium Alloy |
| Input Voltage (V)      | 100-240V AC                 |
| Power Consumption (W)  | 200W                        |
| Dimension (mm) (HxWxL) | 360 x 373 x 315             |
| Color Temperature (K)  | 6,500K                      |
| CRI / PF               | 80                          |
| Beam Angle             | 60°/90°/120°/150°           |
| Lumen                  | 130LM/Watt                  |
| Driver                 | Meanwell                    |
| IP grade               | IP65                        |
| Certification          | CE, ROHS                    |