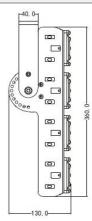

| Product Group          | 21                          |
|------------------------|-----------------------------|
| Product Name           | LED Tunnel Flood 200W       |
| Code                   | 21-078                      |
| Description            | 3030 LED Osram Chip         |
| Housing                | High purity Aluminium Alloy |
| Input Voltage (V)      | 100-240V AC                 |
| Power Consumption (W)  | 200W                        |
| Dimension (mm) (HxWxL) | 360 x 373 x 315             |
| Color Temperature (K)  | 6,500K                      |
| CRI / PF               | 80                          |
| Beam Angle             | 60°/90°/120°/150°           |
| Lumen                  | 130LM/Watt                  |
| Driver                 | Meanwell                    |
| IP grade               | IP65                        |
| Certification          | CE, ROHS                    |