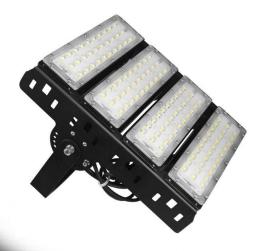

## **CREATIVE LAB**

บริษัท ครีเอทีฟแล็บ เชียวใหม่ จำกัด CREATOR

LED Tunnel Flood 200W 220V

ติดต่อ : 053-235526 ,061-6545249 creativelab\_cm@hotmail.co.th **Brighten up Your Business** with High Quality **LED** 

| Product Group          | 21                          |
|------------------------|-----------------------------|
| Product Name           | LED Tunnel Flood 200W       |
| Code                   | 21-078                      |
| Description            | 3030 LED Osram Chip         |
| Housing                | High purity Aluminium Alloy |
| Input Voltage (V)      | 100-240V AC                 |
| Power Consumption (W)  | 200W                        |
| Dimension (mm) (HxWxL) | 360 x 373 x 315             |
| Color Temperature (K)  | 6,500K                      |
| CRI / PF               | 80                          |
| Beam Angle             | 60°/90°/120°/150°           |
| Lumen                  | 130LM/Watt                  |
| Driver                 | Meanwell                    |
| IP grade               | IP65                        |
| Certification          | CE, ROHS                    |