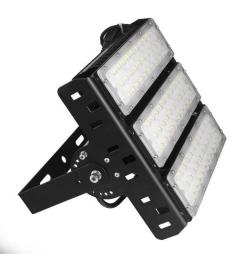

## **CREATIVE LAB**

บริษัท ครีเอทีฟแล็บ เชียวใหม่ จำกัด CREATOR

LED Tunnel Flood 150W 220V

ติดต่อ : 053-235526 ,061-6545249 creativelab\_cm@hotmail.co.th **Brighten up Your Business** with High Quality **LED** 

| Product Group          | 21                          |
|------------------------|-----------------------------|
| Product Name           | LED Tunnel Flood 150W       |
| Code                   | 21-077                      |
| Description            | 3030 LED Osram Chip         |
| Housing                | High purity Aluminium Alloy |
| Input Voltage (V)      | 100-240V AC                 |
| Power Consumption (W)  | 150W                        |
| Dimension (mm) (HxWxL) | 270 x 283 x 315             |
| Color Temperature (K)  | 6,500K                      |
| CRI / PF               | 80                          |
| Beam Angle             | 60°/90°/120°/150°           |
| Lumen                  | 130LM/Watt                  |
| Driver                 | Meanwell                    |
| IP grade               | IP65                        |
| Certification          | CE, ROHS                    |