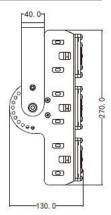

| Product Group          | 21                          |
|------------------------|-----------------------------|
| Product Name           | LED Tunnel Flood 150W       |
| Code                   | 21-077                      |
| Description            | 3030 LED Osram Chip         |
| Housing                | High purity Aluminium Alloy |
| Input Voltage (V)      | 100-240V AC                 |
| Power Consumption (W)  | 150W                        |
| Dimension (mm) (HxWxL) | 270 x 283 x 315             |
| Color Temperature (K)  | 6,500K                      |
| CRI / PF               | 80                          |
| Beam Angle             | 60°/90°/120°/150°           |
| Lumen                  | 130LM/Watt                  |
| Driver                 | Meanwell                    |
| IP grade               | IP65                        |
| Certification          | CE, ROHS                    |