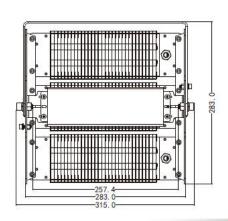

| Product Group          | 21                          |
|------------------------|-----------------------------|
| Product Name           | LED Tunnel Flood 150W       |
| Code                   | 21-077                      |
| Description            | 3030 LED Osram Chip         |
| Housing                | High purity Aluminium Alloy |
| Input Voltage (V)      | 100-240V AC                 |
| Power Consumption (W)  | 150W                        |
| Dimension (mm) (HxWxL) | 270 x 283 x 315             |
| Color Temperature (K)  | 6,500K                      |
| CRI / PF               | 80                          |
| Beam Angle             | 60°/90°/120°/150°           |
| Lumen                  | 130LM/Watt                  |
| Driver                 | Meanwell                    |
| IP grade               | IP65                        |
| Certification          | CE, ROHS                    |