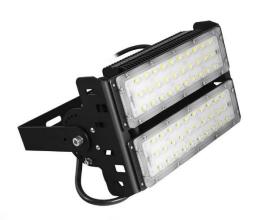

## **CREATIVE LAB**

บริษัท ครีเอทีฟแล็บ เชียวใหม่ จำกัด CREATOR

LED Tunnel Flood 100W 220V

ติดต่อ : 053-235526 ,061-6545249 creativelab\_cm@hotmail.co.th **Brighten up Your Business** with High Quality LED

| Product Group          | 21                          |
|------------------------|-----------------------------|
| Product Name           | LED Tunnel Flood 100W       |
| Code                   | 21-076                      |
| Description            | 3030 LED Osram Chip         |
| Housing                | High purity Aluminium Alloy |
| Input Voltage (V)      | 100-240V AC                 |
| Power Consumption (W)  | 100W                        |
| Dimension (mm) (HxWxL) | 180 x 238 x 315             |
| Color Temperature (K)  | 6,500K                      |
| CRI / PF               | 80                          |
| Beam Angle             | 60°/90°/120°/150°           |
| Lumen                  | 130LM/Watt                  |
| Driver                 | Meanwell                    |
| IP grade               | IP65                        |
| Certification          | CE, ROHS                    |