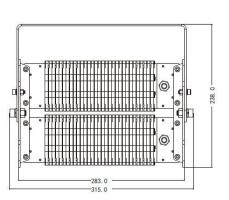

| Product Group          | 21                          |
|------------------------|-----------------------------|
| Product Name           | LED Tunnel Flood 100W       |
| Code                   | 21-076                      |
| Description            | 3030 LED Osram Chip         |
| Housing                | High purity Aluminium Alloy |
| Input Voltage (V)      | 100-240V AC                 |
| Power Consumption (W)  | 100W                        |
| Dimension (mm) (HxWxL) | 180 x 238 x 315             |
| Color Temperature (K)  | 6,500K                      |
| CRI / PF               | 80                          |
| Beam Angle             | 60°/90°/120°/150°           |
| Lumen                  | 130LM/Watt                  |
| Driver                 | Meanwell                    |
| IP grade               | IP65                        |
| Certification          | CE, ROHS                    |