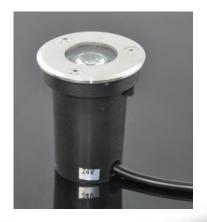

## **LED Inground Light 1W**

## **Feature**

- Aluminum housing for recessed-mounted
- High Power 1W led chip, with lens
- IP67 Waterproof for outdoor use
- Good quality isolated driver

| Product Group          | 21                               |
|------------------------|----------------------------------|
| Product Name           | JD-DM65-1W                       |
| Code                   | 21-067                           |
| Description            | SMD                              |
| Housing                | Stainless steel and Aluminium PC |
| Input Voltage (V)      | 24VDC                            |
| Power Consumption (W)  | 1W                               |
| Dimension (mm) (Ø x H) | 65 x 75                          |
| Color Temperature (K)  | 3000K                            |
| CRI                    | 80                               |
| Beam Angle             | 30 °                             |
| Luminous Flux (LM)     | 1200                             |
| IP                     | 65                               |