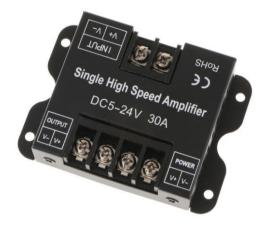

## **CREATIVE LAB**

บริษัท ครีเอทีฟแล็บ เชียวใหม่ จำกัด CREATOR

Single High Speed Amplifier DC5-24V 30A

ติดต่อ : 053-235526 ,061-6545249 creativelab\_cm@hotmail.co.th **Brighten up Your Business** with High Quality LED

| Product Group              | 4                                       |
|----------------------------|-----------------------------------------|
| Product Name               | Single High Speed Amplifier DC5-24V 30A |
| Code                       | 4-084                                   |
| Description                | NA                                      |
| Dimension (mm) (H x W x L) | 20 x 62 x 85                            |
| Housing                    | Aluminum Heat sink                      |
| Electrical Specification   | DC5-24V                                 |
|                            | Output 10A*3Ch (30A)                    |
| Output Power (W)           | 360W                                    |