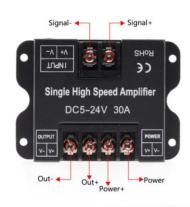

## **Feature**

- It is used to receive signal from LED controller and send the signal to another group of LED source
- The amplifier applies to the voltage-controlled LED controller, it can receive PWM
- Each time add one amplifier, the connecting number of LEDs will be more than twice
- Uses a separate switching power supply for amplifier, the effect is even better
- Mainly used for single color LED strip

| Product Group              | 4                                       |
|----------------------------|-----------------------------------------|
| Product Name               | Single High Speed Amplifier DC5-24V 30A |
| Code                       | 4-084                                   |
| Description                | NA                                      |
| Dimension (mm) (H x W x L) | 20 x 62 x 85                            |
| Housing                    | Aluminum Heat sink                      |
| Electrical Specification   | DC5-24V                                 |
|                            | Output 10A*3Ch (30A)                    |
| Output Power (W)           | 360W                                    |