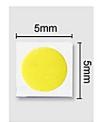

| Sanan Chip 5050 SMD 60 LED/M                       |
| Dimension (mm) (W x L)   | 12 x 5000                                          |
| Input Voltage (VDC)      | 12V                                                |
| Input Current (A)        | 1.2A/M                                             |
| Power Consumption (W)    | 14.4W/M                                            |
| Luminous Flux (LM) & CRI | 24LM/LED (1,440 LM/M), CRI≥85                      |
| Beam Angle               | 120 °                                              |
| Control                  | External Switching Power Supply                    |
| Mounting Detail          | Clamp Lock, 3M Glue, Silicone or Aluminium Profile |
| Available Color          | Full Color                                         |



5050SMD