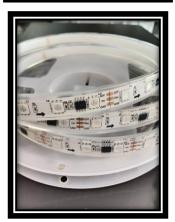

## **CREATIVE LAB**

บริษัท ครีเอทีฟแล็บ เชียวใหม่ จำกัด CREATOR

Flexible Strip 5050 60led 14.4W 12V

ติดต่อ : 053-235526 ,061-6545249 creativelab\_cm@hotmail.co.th **Brighten up Your Business** with High Quality **LED** 

## **Features**

- Cover with silicone tube for waterproof (IP68) and without silicone for non waterproof (IP20), Thickness(Double) PCB
- High lumen 24 Lm/LED, Low power consumption 14.4 W/M.
- Easy to install by 3M Glue, Silicone, Clamp lock or Fix in Aluminium Profile

## **Applications**

- Used for building decoration both for indoor and outdoor, can be used with many type of Aluminium Profile Fitting (If needed Aluminium Profile)
- Long life time, easy to use

| Product Group            | 14                                                 |
|--------------------------|----------------------------------------------------|
| Product Name             | Flexible Strip 5050 60led                          |
| Code                     | -                                                  |
| Description              | Flexible Strip 5050 60led/M                        |
| Model of Fitting         | White PCB 10 mm.                                   |
| Light Source             | Sanan Chip 5050 SMD 60 LED/M                       |
| Dimension (mm) (W x L)   | 12 x 5000                                          |
| Input Voltage (VDC)      | 12V                                                |
| Input Current (A)        | 1.2A/M                                             |
| Power Consumption (W)    | 14.4W/M                                            |
| Luminous Flux (LM) & CRI | 24LM/LED (1,440 LM/M), CRI≥85                      |
| Beam Angle               | 120 °                                              |
| Control                  | External Switching Power Supply                    |
| Mounting Detail          | Clamp Lock, 3M Glue, Silicone or Aluminium Profile |
| Available Color          | Full Color                                         |