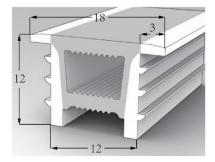

#### Silicone Profile 1212-T

## **Features**

- Wide applicability, easy to install and maintain.
- Extremely luminous, with wide viewing angle.
- Unique water proof technique.
- Environmental conservation, long lifespan.

| Product Group         | 23                                             |
|-----------------------|------------------------------------------------|
| Product Name          | Silicone Profile 1212-T                        |
| Code                  | -                                              |
| Description           | Silicone Profile 12x12 mm.                     |
| <b>Tube Dimension</b> | 18x12 mm.                                      |
| Total length          | 100M./Roll                                     |
| Material              | 100% Silicone                                  |
| Waterproof Rating     | IP67                                           |
| Model of Fitting      | Clamp Lock or Flexible Profile                 |
| Available Color       | Milky white silicone with translucent diffuser |