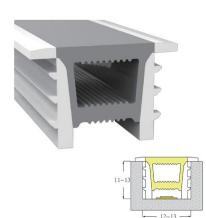

#### Silicone Profile 1212-T

## **Features**

- Wide applicability, easy to install and maintain.
- Extremely luminous, with wide viewing angle.
- Unique water proof technique.
- Environmental conservation, long lifespan.

| Product Group         | 23                                             |
|-----------------------|------------------------------------------------|
| Product Name          | Silicone Profile 1212-T                        |
| Code                  | -                                              |
| Description           | Silicone Profile 12x12 mm.                     |
| <b>Tube Dimension</b> | 18x12 mm.                                      |
| Total length          | 100M./Roll                                     |
| Material              | 100% Silicone                                  |
| Waterproof Rating     | IP67                                           |
| Model of Fitting      | Clamp Lock or Flexible Profile                 |
| Available Color       | Milky white silicone with translucent diffuser |