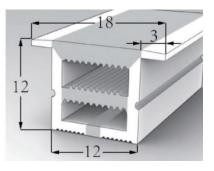

| Product Group     | 23                                             |
|-------------------|------------------------------------------------|
| Product Name      | Silicone Profile 1212A                         |
| Code              | -                                              |
| Description       | Silicone Profile 12x12 mm.                     |
| Tube Dimension    | 18x12 mm.                                      |
| Total length      | 100M./Roll                                     |
| Material          | 100% Silicone                                  |
| Waterproof Rating | IP67                                           |
| Model of Fitting  | Clamp Lock or Flexible Profile                 |
| Available Color   | Milky white silicone with translucent diffuser |