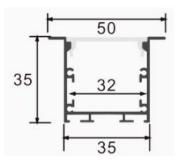

### Aluminium Profile 3535A

## ຄົດຕ່ອ : 053-235526 ,061-6545249 creativelab\_cm@hotmail.co.th Brighten up Your Business with High Quality LED

| Product Group                | 23                                         |
|------------------------------|--------------------------------------------|
| Product Name                 | Aluminium Profile 3535A                    |
| Code                         | 23-090                                     |
| Description                  | Aluminium U-Shape with Milky acrylic cover |
| Model of Fitting             | Clamp Lock                                 |
| Dimension (mm) ( H x W x L ) | 35 x 50 x 2000                             |
| Available Color              | Aluminium, finished                        |