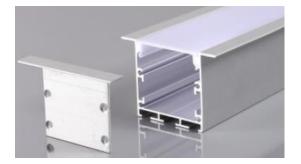

### Aluminium Profile 3535A

#### **Features**

- Aluminium Profile, good heat dissipation
- Cove with Milky Silicone Diffuser

#### **Applications**

- Use for LED flexible strip or Rigid Bar Strip for lighting decoration
- Easy to install