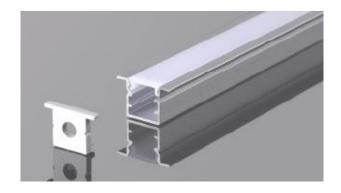

## Aulminium U-Shape 1010A

#### **Features**

- Aluminium Profile, good heat dissipation
- Cove with clear or milky cover

### **Applications**

- Use for LED flexible strip or Rigid Bar Strip for lighting decoration
- Easy to install

| _ - | 15. | 6 |
|-----|-----|---|
| 10  | 8   |   |
|     | 10  |   |

| Product Group          | 23                                                  |  |
|------------------------|-----------------------------------------------------|--|
| Product Name           | Aulminium U-Shape 1010A                             |  |
| Code                   | 23-094                                              |  |
| Description            | Aluminium U-Shape with Clear or Milky acrylic cover |  |
| Model of Fitting       | Clamp Lock                                          |  |
| Dimension (mm) (HxWxL) | 10 x 15.6 x 1000                                    |  |
| Available Color        | Aluminium, finished                                 |  |