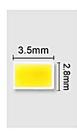

## Ribbon 2835 120led 12V

#### **Features**

- Cover with silicone tube for waterproof (IP65) and without silicone for non waterproof (IP20), Thickness(Double) PCB
- High lumen 26 Lm/LED, Low power consumption 4.8 W/M.
- Easy to install by 3M Glue, Silicone, Clamp lock or Fix in Aluminium Profile

| Ribbon 2835 120led 12V                             |
|----------------------------------------------------|
| 14-161                                             |
| Ribbon 2835 120led 12V                             |
| White PCB 8 mm.                                    |
| 8 x 5000                                           |
| 12V                                                |
| 0.40A                                              |
| 4.8W                                               |
| 26 LM/LED (3,120LM/M), CRI ≥ 85                    |
| 120 °                                              |
| External Switching Power Supply                    |
| Clamp Lock, 3M Glue, Silicone or Aluminium Profile |
| Warm White (2,800-3,200K)                          |
|                                                    |