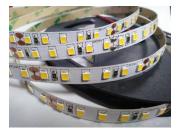

## Ribbon 2835 120led 12V

### **Applications**

- Used for building decoration both for indoor and outdoor, can be used with many type of Aluminium Profile Fitting (If needed Aluminium Profile)
- Long life time, easy to use

2835SMD

| Ribbon 2835 120led 12V                             |
|----------------------------------------------------|
| 14-161                                             |
| Ribbon 2835 120led 12V                             |
| White PCB 8 mm.                                    |
| 8 x 5000                                           |
| 12V                                                |
| 0.40A                                              |
| 4.8W                                               |
| 26 LM/LED (3,120LM/M), CRI ≥ 85                    |
| 120 °                                              |
| External Switching Power Supply                    |
| Clamp Lock, 3M Glue, Silicone or Aluminium Profile |
| Warm White (2,800-3,200K)                          |
|                                                    |