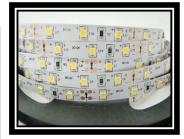

## Ribbon 2835 60led

#### Features

- Cover with Silicone Tube for Water Proof and Without

- Silicone for Non Water Proof
- Low power consumption
- Easy to install

### Applications

- Used for Building Decoration for indoor and Outdoor
- Last a long time, easy to use

## 2835SMD

| Product Code               | Ribbon 2835 60led                               |
|----------------------------|-------------------------------------------------|
| Description                | Ribbon 2835 60led                               |
| Model of Fitting           | NA                                              |
| Light Source               | 60 LED                                          |
| Dimension (mm) (h x w x l) | 10 X 5000                                       |
| Input Voltage (VDC)        | 12                                              |
| Input Current (mA)         | 1200                                            |
| Power Consumption(w)       | 4.8                                             |
| Luminous Flux (lm)         | 18-20                                           |
| Beaming Angle              | 120                                             |
| Control                    | Constant current                                |
| Mounting Detail            | Clamp Lock, 3M Glue, Silicone                   |
| Available Color            | White, Warm White ,Cool white, Red, Green, Blue |