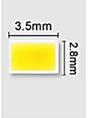

## Ribbon 2835 60led

## 2835SMD

| Product Code               | Ribbon 2835 60led                               |
|----------------------------|-------------------------------------------------|
| Description                | Ribbon 2835 60led                               |
| Model of Fitting           | NA                                              |
| Light Source               | 60 LED                                          |
| Dimension (mm) (h x w x l) | 10 X 5000                                       |
| Input Voltage (VDC)        | 12                                              |
| Input Current (mA)         | 1200                                            |
| Power Consumption(w)       | 4.8                                             |
| Luminous Flux (lm)         | 18-20                                           |
| Beaming Angle              | 120                                             |
| Control                    | Constant current                                |
| Mounting Detail            | Clamp Lock, 3M Glue, Silicone                   |
| Available Color            | White, Warm White ,Cool white, Red, Green, Blue |