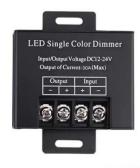

## Dimmer Black Body 30A 12-24V RF Remote

## **Feature**

- 0 brightness 100% brightness is adjustable.
- Adjust the light to be soft and steady without flickering.
- Digital PWM dimming to prevent shock current and protect your LED bulb.
- Change the brightness of the lamp by controlling voltage and current output.
- It is mainly used to adjust single color led lighting / single color light bar 5050 light bar. Not suitable for multicolor LED lamps (such as RGB light bar/lamp, desk lamp, fan, energy saving lamp, lamp, etc).

| Product Group                   | 5                                      |
|---------------------------------|----------------------------------------|
| Product Name                    | Dimmer Black Body 30A 12-24V RF Remote |
| Code                            | 5-027                                  |
| Description                     | Dimmer Black Body 30A 5-24V RF Remote  |
| Dimension (mm) (H x W x L)      | 24 x 53 x 64                           |
| Dimming range                   | 0-3% - 100% step less dimming          |
| Housing                         | Metal                                  |
| <b>Electrical Specification</b> | DC12-24V                               |
| Output Power (W)                | 360W (12V), 720W (24V)                 |