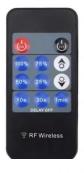

## Dimmer Black Body 30A 12-24V RF Remote

## **Feature**

- 0 brightness 100% brightness is adjustable.
- Adjust the light to be soft and steady without flickering.
- Digital PWM dimming to prevent shock current and protect your LED bulb.
- Change the brightness of the lamp by controlling voltage and current output.
- It is mainly used to adjust single color led lighting / single color light bar 5050 light bar. Not suitable for multicolor LED lamps (such as RGB light bar/lamp, desk lamp, fan, energy saving lamp, lamp, etc).

| Product Group                   | 5                                      |
|---------------------------------|----------------------------------------|
| Product Name                    | Dimmer Black Body 30A 12-24V RF Remote |
| Code                            | 5-027                                  |
| Description                     | Dimmer Black Body 30A 5-24V RF Remote  |
| Dimension (mm) (H x W x L)      | 24 x 53 x 64                           |
| Dimming range                   | 0-3% - 100% step less dimming          |
| Housing                         | Metal                                  |
| <b>Electrical Specification</b> | DC12-24V                               |
| Output Power (W)                | 360W (12V), 720W (24V)                 |