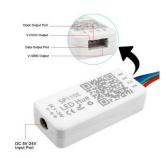

## SP110E Mini Bluetooth LED Pixels Controller

ติดต่อ : 053-235526 ,061-6545249 creativelab cm@hotmail.co.th **Brighten up Your Business** with High Quality LED

## Features:

- Support IC Chip Type: WS2812B WS2813 SK9822 APA102 SK6812 LPD8806 DMX512 1903 RGB/RGBW LED Strip Light /Panel/String etc. ( DO NOT control 5050 RGB or RGBW led strip which has no IC)
- Situation for IOS 10.0/ Android 4.4 . More stable and simpler . Can adjust the color order RGB/RBG/BRG/BGR/GRB/GBR . Select WS2811 IC to control WS2812B . Select SK6812 to control SK6812RGB. Select SK6812RGBW to control SK6812RGBW LED strip.
- Brightness adjustable, With 120kinds of patterns, which are vivid and beautiful.
- Support setting total pixel number, able to control up to 1024pixels
- Small and convenient: It is the smallest and most stable Bluetooth controller for the addressable led strip. Easy to use. To connect with the power adapter and light strips, there is a little 4Pin connectors of the Wi-Fi remote in the package, please check it carefully before using the Wi-Fi remote.

| Product Group              | 4                                           |
|----------------------------|---------------------------------------------|
| Product Name               | SP110E Mini Bluetooth LED Pixels Controller |
| Code                       | 4-127                                       |
| Description                | 1024 pixels                                 |
| Dimension (mm) (H x W x L) | 14 x 25 x 55                                |
| Housing                    | Plastic outer casing                        |
| Electrical Specification   | DC5-24V                                     |
| Working current            | 20mA ~ 40mA                                 |
| Control distance           | 20m.                                        |