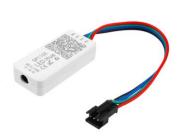

## SP110E Mini Bluetooth LED Pixels Controller

ติดต่อ : 053-235526 ,061-6545249 creativelab cm@hotmail.co.th **Brighten up Your Business** with High Quality LED

## Features:

- Support IC Chip Type: WS2812B WS2813 SK9822 APA102 SK6812 LPD8806 DMX512 1903 RGB/RGBW LED Strip Light /Panel/String etc. ( DO NOT control 5050 RGB or RGBW led strip which has no IC)
- Situation for IOS 10.0/ Android 4.4 . More stable and simpler . Can adjust the color order RGB/RBG/BRG/BGR/GRB/GBR . Select WS2811 IC to control WS2812B . Select SK6812 to control SK6812RGB. Select SK6812RGBW to control SK6812RGBW LED strip.
- Brightness adjustable, With 120kinds of patterns, which are vivid and beautiful.
- Support setting total pixel number, able to control up to 1024pixels
- Small and convenient: It is the smallest and most stable Bluetooth controller for the addressable led strip. Easy to use. To connect with the power adapter and light strips, there is a little 4Pin connectors of the Wi-Fi remote in the package, please check it carefully before using the Wi-Fi remote.

| Product Group              | 4                                           |
|----------------------------|---------------------------------------------|
| Product Name               | SP110E Mini Bluetooth LED Pixels Controller |
| Code                       | 4-127                                       |
| Description                | 1024 pixels                                 |
| Dimension (mm) (H x W x L) | 14 x 25 x 55                                |
| Housing                    | Plastic outer casing                        |
| Electrical Specification   | DC5-24V                                     |
| Working current            | 20mA ~ 40mA                                 |
| Control distance           | 20m.                                        |