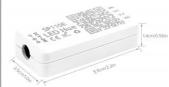

| Product Group              | 4                                           |
|----------------------------|---------------------------------------------|
| Product Name               | SP110E Mini Bluetooth LED Pixels Controller |
| Code                       | 4-127                                       |
| Description                | 1024 pixels                                 |
| Dimension (mm) (H x W x L) | 14 x 25 x 55                                |
| Housing                    | Plastic outer casing                        |
| Electrical Specification   | DC5-24V                                     |
| Working current            | 20mA ~ 40mA                                 |
| Control distance           | 20m.                                        |