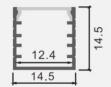

| Product Group                | 23                                         |
|------------------------------|--------------------------------------------|
| Product Name                 | Aluminium Profile 524                      |
| Code                         | 23-136                                     |
| Description                  | Aluminium U-Shape with Milky acrylic cover |
| Model of Fitting             | Clamp Lock                                 |
| Dimension (mm) ( H x W x L ) | 14.5 x 14.5 x 2000                         |
| Available Color              | Aluminium, finished                        |