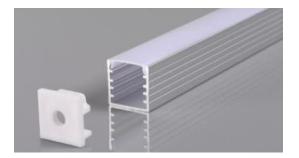

## **Aluminium Profile 524**

## **Features**

- Aluminium Profile, good heat dissipation
- Cove with Milky Acrylic cover

## **Applications**

- The LED profile is suitable for bending into gentle arches, in the plane adjacent
  - to the LED strip
- Can be equipped with transparent and frosted covers
- Space for LED strip up to 5mm width

| Product Group                | 23                                         |
|------------------------------|--------------------------------------------|
| Product Name                 | Aluminium Profile 524                      |
| Code                         | 23-136                                     |
| Description                  | Aluminium U-Shape with Milky acrylic cover |
| Model of Fitting             | Clamp Lock                                 |
| Dimension (mm) ( H x W x L ) | 14.5 x 14.5 x 2000                         |
| Available Color              | Aluminium, finished                        |