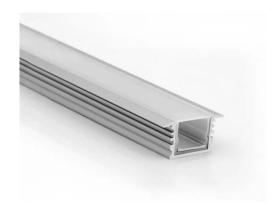

## **Aluminium Profile 1713A**

#### **Features**

- Aluminium Profile, good heat dissipation
- Cove with Milky Acrylic cover

### **Applications**

- The LED profile is suitable for bending into gentle arches, in the plane adjacent to the LED strip
- Can be equipped with transparent and frosted covers
- Space for LED strip up to 5mm width

|    | 25,3 |
|----|------|
|    | 17,8 |
| 13 | 8,5  |

| Product Group          | 23                                         |
|------------------------|--------------------------------------------|
| Product Name           | Aluminium Profile 1713A                    |
| Code                   | 23-135                                     |
| Description            | Aluminium U-Shape with Milky acrylic cover |
| Model of Fitting       | Clamp Lock                                 |
| Dimension (mm) (HxWxL) | 13 x 25.3 x 2000                           |
| Available Color        | Aluminium, finished                        |