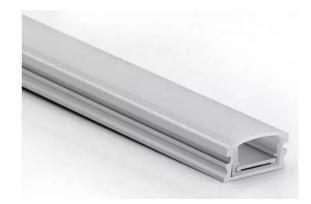

## **Aluminium Profile 1707**

#### **Features**

- Aluminium Profile, good heat dissipation
- Cove with Milky Acrylic cover

| Product Group          | 23                                         |
|------------------------|--------------------------------------------|
| Product Name           | Aluminium Profile 1707                     |
| Code                   | 23-132                                     |
| Description            | Aluminium U-Shape with Milky acrylic cover |
| Model of Fitting       | Clamp Lock                                 |
| Dimension (mm) (HxWxL) | 7.8 x 17.8 x 2000                          |
| Available Color        | Aluminium, finished                        |