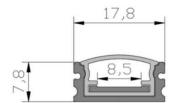

| Product Group          | 23                                         |
|------------------------|--------------------------------------------|
| Product Name           | Aluminium Profile 1707                     |
| Code                   | 23-132                                     |
| Description            | Aluminium U-Shape with Milky acrylic cover |
| Model of Fitting       | Clamp Lock                                 |
| Dimension (mm) (HxWxL) | 7.8 x 17.8 x 2000                          |
| Available Color        | Aluminium, finished                        |