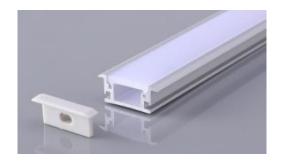

## **Aluminium Profile 632B**

#### **Features**

- Aluminium Profile, good heat dissipation
- Cove with Milky Acrylic cover

### **Applications**

- The LED profile is suitable for bending into gentle arches, in the plane adjacent to the LED strip
- Can be equipped with transparent and frosted covers
- Space for LED strip up to 5mm width

|          | 28   |   |
|----------|------|---|
| 11.      |      |   |
|          |      | Ľ |
| <b>-</b> |      |   |
| ,        | 21.3 | • |

| Product Group          | 23                                         |  |
|------------------------|--------------------------------------------|--|
| Product Name           | Aluminium Profile 632B                     |  |
| Code                   | 23-123                                     |  |
| Description            | Aluminium U-Shape with Milky acrylic cover |  |
| Model of Fitting       | Clamp Lock                                 |  |
| Dimension (mm) (HxWxL) | 11 x 21.3 x 2000                           |  |
| Available Color        | Aluminium, finished                        |  |