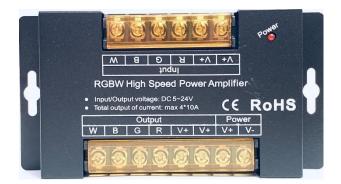

## **CREATIVE LAB**

บริษัท ครีเอทีฟแล็บ เชียวใหม่ จำกัด CREATOR

**RGBW High Speed Amplifier DC5-24V 40A** 

ຄົດຕ່ອ : 053-235526 ,061-6545249 creativelab\_cm@hotmail.co.th Brighten up Your Business with High Quality LED

## **Function**

- It I used to receive RGBW signal from LED controller and send the signal to another group of LED source.

| Product Group              | 4                         |
|----------------------------|---------------------------|
| Product Name               | RGBW High Speed Amplifier |
| Code                       | 4-112                     |
| Description                | Controller Amplifier 40A  |
| Dimension (mm) (H x W x L) | 24 x 70 x 147             |
| Housing                    | Aluminum Heat sink        |
| Electrical Specification   | DC5-24V                   |
|                            | Output 10A*4Ch (40A)      |