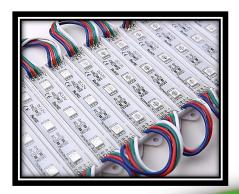

## 5050 3SMD 0.72W 12V RGB

ติดต่อ : 053-235526 ,061-6545249 creativelab\_cm@hotmail.co.th **Brighten up Your Business** with High Quality LED

## **Features**

- Plastic outer casing
- Low power consumption
- Easy to install

## **Applications**

- Used for signage light boxes metal
- Long life time, easy to use. Weight maintenance costs

| Product Group         | 8                                                 |
|-----------------------|---------------------------------------------------|
| Product Name          | 5050 3SMD                                         |
| Code                  | 8-018                                             |
| Description           | 5050 3SMD                                         |
| Model of Fitting      | Plastic outer casing                              |
| Dimension (mm) (WxL)  | 14x90                                             |
| Input Voltage (VDC)   | 12V                                               |
| Power consumption (W) | 0.72W                                             |
| Control               | Option of DMX or simple color changing controller |
| Available Color       | RGB                                               |