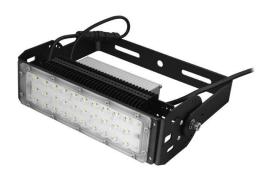

## **CREATIVE LAB**

บริษัท ครีเอทีฟแล็บ เชียวใหม่ จำกัด CREATOR

LED Tunnel Flood 50W 220V

ติดต่อ : 053-235526 ,061-6545249 creativelab\_cm@hotmail.co.th **Brighten up Your Business** with High Quality **LED** 

| Product Group          | 21                          |
|------------------------|-----------------------------|
| Product Name           | LED Tunnel Flood 50W        |
| Code                   | 21-075                      |
| Description            | 3030 LED Osram Chip         |
| Housing                | High purity Aluminium Alloy |
| Input Voltage (V)      | 100-240V AC                 |
| Power Consumption (W)  | 50W                         |
| Dimension (mm) (HxWxL) | 90 x 193 x 315              |
| Color Temperature (K)  | 6,500K                      |
| CRI / PF               | 80                          |
| Beam Angle             | 60°/90°/120°/150°           |
| Lumen                  | 130LM/Watt                  |
| Driver                 | Meanwell                    |
| IP grade               | IP65                        |
| Certification          | CE, ROHS                    |