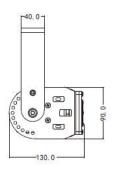

| Product Group          | 21                          |
|------------------------|-----------------------------|
| Product Name           | LED Tunnel Flood 50W        |
| Code                   | 21-075                      |
| Description            | 3030 LED Osram Chip         |
| Housing                | High purity Aluminium Alloy |
| Input Voltage (V)      | 100-240V AC                 |
| Power Consumption (W)  | 50W                         |
| Dimension (mm) (HxWxL) | 90 x 193 x 315              |
| Color Temperature (K)  | 6,500K                      |
| CRI / PF               | 80                          |
| Beam Angle             | 60°/90°/120°/150°           |
| Lumen                  | 130LM/Watt                  |
| Driver                 | Meanwell                    |
| IP grade               | IP65                        |
| Certification          | CE, ROHS                    |