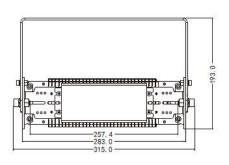

| Product Group          | 21                          |
|------------------------|-----------------------------|
| Product Name           | LED Tunnel Flood 50W        |
| Code                   | 21-075                      |
| Description            | 3030 LED Osram Chip         |
| Housing                | High purity Aluminium Alloy |
| Input Voltage (V)      | 100-240V AC                 |
| Power Consumption (W)  | 50W                         |
| Dimension (mm) (HxWxL) | 90 x 193 x 315              |
| Color Temperature (K)  | 6,500K                      |
| CRI / PF               | 80                          |
| Beam Angle             | 60°/90°/120°/150°           |
| Lumen                  | 130LM/Watt                  |
| Driver                 | Meanwell                    |
| IP grade               | IP65                        |
| Certification          | CE, ROHS                    |