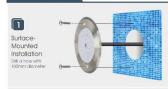

## **Features**

- The lamp is resin filled, 100% waterproof
- 2 in 1 installation, support brand niches.
- 4-wires external / wifi control
- LED Swimming Pool Light are widely used in swimming pool, spring, water view, artificial waterfall and other outdoor lightings, and can make RGB lighting effects with the remote control.

| Product Group         | 21                                 |
|-----------------------|------------------------------------|
| Product Name          | LED Slim Panel Pool Light 12W 12V  |
| ode                   | NA                                 |
| escription            | SMD 2835 144led                    |
| ousing                | Stainless steel 316 + Resin Filled |
| put Voltage (V)       | DC12V                              |
| ower Consumption (W)  | 12W                                |
| imension (mm) (Ø x H) | 155 x 8                            |
| RI / PF               | >80 / 0.9                          |
| ating                 | IP68                               |
| eam Angle             | 120°                               |
| uminous Flux (LM)     | 100Lm/Watt                         |
| nstallation           | Wall mounted & Fits brand niche    |
| perating Temp.        | -20 °C to 45 °C                    |
| iput Signal           | External DMX Decoder Controller    |
| olor Temperature (K)  | RGB                                |
| fe time               | 50,000 hrs.                        |
|                       | Qmm                                |