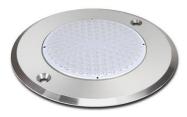

## LED Slim Panel Pool Light 12W 12V

## **Features**

- The lamp is resin filled, 100% waterproof
- 2 in 1 installation, support brand niches.
- 4-wires external / wifi control
- LED Swimming Pool Light are widely used in swimming pool, spring, water view, artificial waterfall and other outdoor lightings, and can make RGB lighting effects with the remote control.

| Product Group         | 21                                 |
|-----------------------|------------------------------------|
| Product Name          | LED Slim Panel Pool Light 12W 12V  |
| ode                   | NA                                 |
| escription            | SMD 2835 144led                    |
| ousing                | Stainless steel 316 + Resin Filled |
| put Voltage (V)       | DC12V                              |
| ower Consumption (W)  | 12W                                |
| imension (mm) (Ø x H) | 155 x 8                            |
| RI / PF               | >80 / 0.9                          |
| ating                 | IP68                               |
| eam Angle             | 120°                               |
| uminous Flux (LM)     | 100Lm/Watt                         |
| nstallation           | Wall mounted & Fits brand niche    |
| perating Temp.        | -20 °C to 45 °C                    |
| iput Signal           | External DMX Decoder Controller    |
| olor Temperature (K)  | RGB                                |
| fe time               | 50,000 hrs.                        |
|                       | Qmm                                |