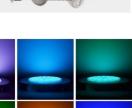

## **Features**

- The lamp is resin filled, 100% waterproof
- 2 in 1 installation, support brand niches.
- 4-wires external / wifi control
- LED Swimming Pool Light are widely used in swimming pool, spring, water view, artificial waterfall and other outdoor lightings, and can make RGB lighting effects with the remote control.