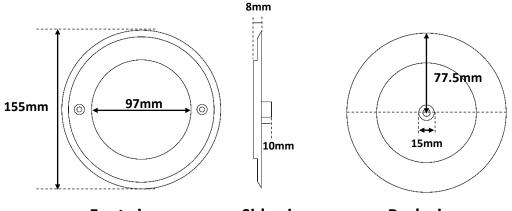

| Product Group         | 21                                 |
|-----------------------|------------------------------------|
| Product Name          | LED Slim Panel Pool Light 12W 12V  |
| ode                   | NA                                 |
| escription            | SMD 2835 144led                    |
| ousing                | Stainless steel 316 + Resin Filled |
| put Voltage (V)       | DC12V                              |
| ower Consumption (W)  | 12W                                |
| imension (mm) (Ø x H) | 155 x 8                            |
| RI / PF               | >80 / 0.9                          |
| ating                 | IP68                               |
| eam Angle             | 120°                               |
| uminous Flux (LM)     | 100Lm/Watt                         |
| nstallation           | Wall mounted & Fits brand niche    |
| perating Temp.        | -20 °C to 45 °C                    |
| iput Signal           | External DMX Decoder Controller    |
| olor Temperature (K)  | RGB                                |
| fe time               | 50,000 hrs.                        |
|                       | Qmm                                |

**Font view** 

Side view

**Back view**