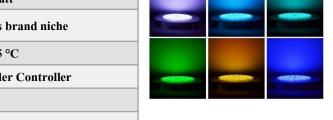

## **Features**

- The lamp is resin filled, 100% waterproof
- 2 in 1 installation, support brand niches.
- 4-wires external / wifi control
- LED Swimming Pool Light are widely used in swimming pool, spring, water view, artificial waterfall and other outdoor lightings, and can make RGB lighting effects with the remote control.