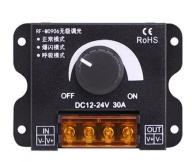

## **CREATIVE LAB**

บริษัท ครีเอทีฟแล็บ เชียวใหม่ จำกัด CREATOR

ติดต่อ: 053-235526,061-6545249 creativelab\_cm@hotmail.co.th

**Brighten up Your Business** with High Quality **LED** 

Dimmer Black Body 30A 5-24V RF-M0906 with Remote

## **Feature**

- 0 brightness 100% brightness is adjustable.
- Adjust the light to be soft and steady without flickering.
- Digital PWM dimming to prevent shock current and protect your LED bulb.
- Change the brightness of the lamp by controlling voltage and current output.
- It is mainly used to adjust single color led lighting / single color light bar 5050 3528 light bar. Not suitable for multi-color LED lamps (such as RGB light bar/lamp, desk lamp, fan, energy saving lamp, lamp, etc).

| Product Group                   | 5                                                |
|---------------------------------|--------------------------------------------------|
| Product Name                    | Dimmer Black Body 30A 5-24V RF-M0906 with Remote |
| Code                            | 5-025                                            |
| Description                     | Dimmer Black Body 30A 5-24V RF-M0906 with Remote |
| Dimension (mm) (H x W x L)      | 20 x 62 x 85                                     |
| Dimming range                   | 0-3% - 100% step less dimming                    |
| Housing                         | Metal                                            |
| <b>Electrical Specification</b> | DC12-24V                                         |
| Output Power (W)                | 360W (12V), 720W (24V)                           |