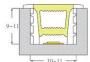

#### Silicone Profile 1010-T

#### **Features**

- Wide applicability, easy to install and maintain.
- Extremely luminous, with wide viewing angle.
- Unique water proof technique.
- Environmental conservation, long lifespan.

| Product Group     | 23                                             |
|-------------------|------------------------------------------------|
| Product Name      | Silicone Profile 1010-T                        |
| Code              | -                                              |
| Description       | Silicone Profile 10x10 mm.                     |
| Tube Dimension    | 15x10 mm.                                      |
| Total length      | 100M./Roll                                     |
| Material          | 100% Silicone                                  |
| Waterproof Rating | IP67                                           |
| Model of Fitting  | Clamp Lock or Flexible Profile                 |
| Available Color   | Milky white silicone with translucent diffuser |