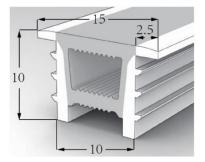

#### Silicone Profile 1010-T

#### **Features**

- Wide applicability, easy to install and maintain.
- Extremely luminous, with wide viewing angle.
- Unique water proof technique.
- Environmental conservation, long lifespan.

| Product Group     | 23                                             |
|-------------------|------------------------------------------------|
| Product Name      | Silicone Profile 1010-T                        |
| Code              | -                                              |
| Description       | Silicone Profile 10x10 mm.                     |
| Tube Dimension    | 15x10 mm.                                      |
| Total length      | 100M./Roll                                     |
| Material          | 100% Silicone                                  |
| Waterproof Rating | IP67                                           |
| Model of Fitting  | Clamp Lock or Flexible Profile                 |
| Available Color   | Milky white silicone with translucent diffuser |