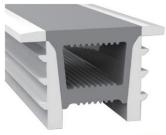

#### Silicone Profile 1010-T

#### **Features**

- Wide applicability, easy to install and maintain.
- Extremely luminous, with wide viewing angle.
- Unique water proof technique.
- Environmental conservation, long lifespan.

| Product Group     | 23                                             |
|-------------------|------------------------------------------------|
| Product Name      | Silicone Profile 1010-T                        |
| Code              | -                                              |
| Description       | Silicone Profile 10x10 mm.                     |
| Tube Dimension    | 15x10 mm.                                      |
| Total length      | 100M./Roll                                     |
| Material          | 100% Silicone                                  |
| Waterproof Rating | IP67                                           |
| Model of Fitting  | Clamp Lock or Flexible Profile                 |
| Available Color   | Milky white silicone with translucent diffuser |