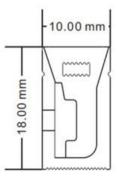

## Silicone Profile 10x18 mm.

## **Features**

- Wide applicability, easy to install and maintain.
- Extremely luminous, with wide viewing angle.
- Unique water proof technique.
- Environmental conservation, long lifespan.

| Product Group     | 23                                             |
|-------------------|------------------------------------------------|
| Product Name      | Silicone Profile 10x18 mm.                     |
| Code              | -                                              |
| Description       | Silicone Profile 10x18 mm.                     |
| Tube Dimension    | 10x18mm.                                       |
| Total length      | 100M./Roll                                     |
| Material          | 100% Silicone                                  |
| Waterproof Rating | IP67                                           |
| Model of Fitting  | Clamp Lock or Flexible Profile                 |
| Available Color   | Milky white silicone with translucent diffuser |