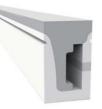

## Silicone Profile 10x18 mm.

## **Features**

- Wide applicability, easy to install and maintain.
- Extremely luminous, with wide viewing angle.
- Unique water proof technique.
- Environmental conservation, long lifespan.

| Product Group     | 23                                             |
|-------------------|------------------------------------------------|
| Product Name      | Silicone Profile 10x18 mm.                     |
| Code              | -                                              |
| Description       | Silicone Profile 10x18 mm.                     |
| Tube Dimension    | 10x18mm.                                       |
| Total length      | 100M./Roll                                     |
| Material          | 100% Silicone                                  |
| Waterproof Rating | IP67                                           |
| Model of Fitting  | Clamp Lock or Flexible Profile                 |
| Available Color   | Milky white silicone with translucent diffuser |