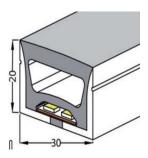

## Silicone Profile 30x20 mm.

## **Features**

- Wide applicability, easy to install and maintain.
- Extremely luminous, with wide viewing angle.
- Unique water proof technique.
- Environmental conservation, long lifespan.

| Product Group     | 23                                             |
|-------------------|------------------------------------------------|
| Product Name      | Silicone Profile 30x20 mm.                     |
| Code              | 23-076                                         |
| Description       | Silicone Profile 30x20 mm.                     |
| Tube Dimension    | 30x20mm.                                       |
| Total length      | 100M./Roll                                     |
| Material          | 100% Silicone                                  |
| Waterproof Rating | IP67                                           |
| Model of Fitting  | Clamp Lock or Flexible Profile                 |
| Available Color   | Milky white silicone with translucent diffuser |