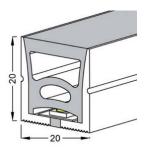

## CREATIVE LAB

บริษัท ครีเอทีฟแล็บ เชียวใหม่ จำกัด 🗨 🧰

Silicone Profile 20x20 mm.

| Product Group     | 23                                             |
|-------------------|------------------------------------------------|
| Product Name      | Silicone Profile 20x20 mm.                     |
| Code              | 23-075                                         |
| Description       | Silicone Profile 20x20 mm.                     |
| Tube Dimension    | 20x20mm.                                       |
| Total length      | 100M./Roll                                     |
| Material          | 100% Silicone                                  |
| Waterproof Rating | IP67                                           |
| Model of Fitting  | Clamp Lock or Flexible Profile                 |
| Available Color   | Milky white silicone with translucent diffuser |