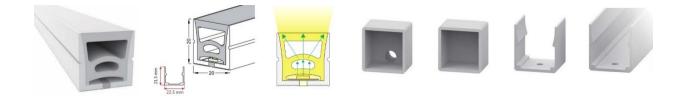

## CREATIVE LAB

บริษัท ครีเอทีฟแล็บ เชียวใหม่ จำกัด 🗨 🧰

Silicone Profile 20x20 mm.

| Product Group     | 23                                             |
|-------------------|------------------------------------------------|
| Product Name      | Silicone Profile 20x20 mm.                     |
| Code              | 23-075                                         |
| Description       | Silicone Profile 20x20 mm.                     |
| Tube Dimension    | 20x20mm.                                       |
| Total length      | 100M./Roll                                     |
| Material          | 100% Silicone                                  |
| Waterproof Rating | IP67                                           |
| Model of Fitting  | Clamp Lock or Flexible Profile                 |
| Available Color   | Milky white silicone with translucent diffuser |