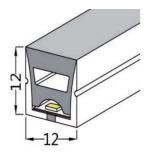

## **CREATIVE LAB**

บริษัท ครีเอทีฟแล็บ เชียวใหม่ จำกัด **CREATOR** 

Silicone Profile 12x12 mm.

| Product Group     | 23                                             |
|-------------------|------------------------------------------------|
| Product Name      | Silicone Profile 12x12 mm.                     |
| Code              | 23-058                                         |
| Description       | Silicone Profile 12x12 mm.                     |
| Tube Dimension    | 12x12mm.                                       |
| Total length      | 100M./Roll                                     |
| Material          | 100% Silicone                                  |
| Waterproof Rating | IP67                                           |
| Model of Fitting  | Clamp Lock or Flexible Profile                 |
| Available Color   | Milky white silicone with translucent diffuser |