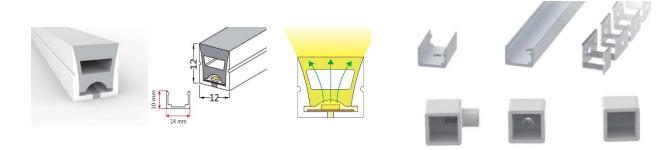

## **CREATIVE LAB**

บริษัท ครีเอทีฟแล็บ เชียวใหม่ จำกัด **CREATOR** 

Silicone Profile 12x12 mm.

| Product Group     | 23                                             |
|-------------------|------------------------------------------------|
| Product Name      | Silicone Profile 12x12 mm.                     |
| Code              | 23-058                                         |
| Description       | Silicone Profile 12x12 mm.                     |
| Tube Dimension    | 12x12mm.                                       |
| Total length      | 100M./Roll                                     |
| Material          | 100% Silicone                                  |
| Waterproof Rating | IP67                                           |
| Model of Fitting  | Clamp Lock or Flexible Profile                 |
| Available Color   | Milky white silicone with translucent diffuser |