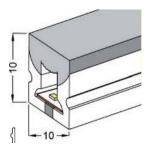

## **CREATIVE LAB**

บริษัท ครีเอทีฟแล็บ เชียวใหม่ จำกัด **CREATOR** 

Silicone Profile 10x10 mm.

| Product Group     | 23                                             |
|-------------------|------------------------------------------------|
| Product Name      | Silicone Profile 10x10 mm.                     |
| Code              | 23-057                                         |
| Description       | Silicone Profile 10x10 mm.                     |
| Tube Dimension    | 10x10mm.                                       |
| Total length      | 100M./Roll                                     |
| Material          | 100% Silicone                                  |
| Waterproof Rating | IP67                                           |
| Model of Fitting  | Clamp Lock or Flexible Profile                 |
| Available Color   | Milky white silicone with translucent diffuser |