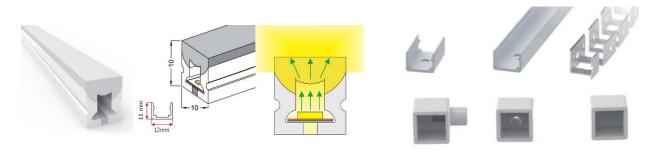

## **CREATIVE LAB**

บริษัท ครีเอทีฟแล็บ เชียวใหม่ จำกัด **CREATOR** 

Silicone Profile 10x10 mm.

| Product Group     | 23                                             |
|-------------------|------------------------------------------------|
| Product Name      | Silicone Profile 10x10 mm.                     |
| Code              | 23-057                                         |
| Description       | Silicone Profile 10x10 mm.                     |
| Tube Dimension    | 10x10mm.                                       |
| Total length      | 100M./Roll                                     |
| Material          | 100% Silicone                                  |
| Waterproof Rating | IP67                                           |
| Model of Fitting  | Clamp Lock or Flexible Profile                 |
| Available Color   | Milky white silicone with translucent diffuser |