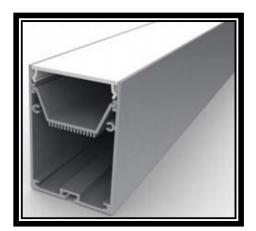

### Aluminium Profile 707A-Linear

#### **Features**

- Aluminium Profile, good heat dissipation
- Cove with milky cover

#### **Applications**

- Use for LED flexible strip or Rigid Bar Strip for lighting decoration
- Easy to install