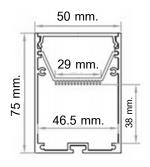

## ສົດຕ່ລ : 053-235526 ,061-6545249 creativelab\_cm@hotmail.co.th Brighten up Your Business with High Quality LED

| Product Group                | 23                                         |
|------------------------------|--------------------------------------------|
| Product Name                 | Aluminium Profile 707A-Linear              |
| Code                         | 23-019                                     |
| Description                  | Aluminium U-Shape with Milky acrylic cover |
| Model of Fitting             | Suspended or Surface Mounted               |
| Dimension (mm) ( H x W x L ) | 75 x 50 x 1000                             |
| Available Color              | Aluminium, finished                        |