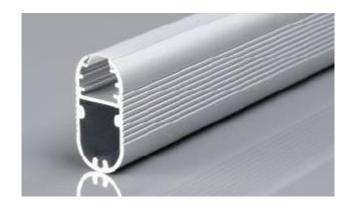

### **Features**

- Aluminium Profile, good heat dissipation
- Cove with Milky Silicone Diffuser

### **Applications**

- Use for LED flexible strip or Rigid Bar Strip for lighting decoration
- Easy to install

| Product Group          | 23                                         |
|------------------------|--------------------------------------------|
| Product Name           | Aluminium Profile6 30A                     |
| Code                   | <del>-</del>                               |
| Description            | Aluminium U-Shape with Milky acrylic cover |
| Model of Fitting       | Clamp Lock                                 |
| Dimension (mm) (HxWxL) | 29 x 14.5 x 2000                           |
| Available Color        | Aluminium, finished                        |