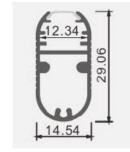

### **Applications**

- Use for LED flexible strip or Rigid Bar Strip for lighting decoration
- Easy to install

| Product Group          | 23                                         |
|------------------------|--------------------------------------------|
| Product Name           | Aluminium Profile6 30A                     |
| Code                   | <del>-</del>                               |
| Description            | Aluminium U-Shape with Milky acrylic cover |
| Model of Fitting       | Clamp Lock                                 |
| Dimension (mm) (HxWxL) | 29 x 14.5 x 2000                           |
| Available Color        | Aluminium, finished                        |