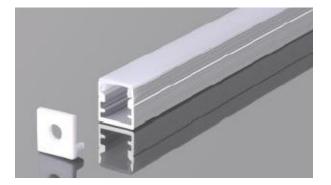

## Aulminium U-Shape 1010

## **Features**

- Aluminium Profile, good heat dissipation
- Cove with clear or milky cover

## **Applications**

- Use for LED flexible strip or Rigid Bar Strip for lighting decoration
- Easy to install

10

ຕົດຕ່ອ : 053-235526 ,061-6545249 creativelab\_cm@hotmail.co.th

| Product Group                | 23                                                  |
|------------------------------|-----------------------------------------------------|
| Product Name                 | Aulminium U-Shape 1010                              |
| Code                         | 23-092                                              |
| Description                  | Aluminium U-Shape with Clear or Milky acrylic cover |
| Model of Fitting             | Clamp Lock                                          |
| Dimension (mm) ( H x W x L ) | 10 x 10 x 1000                                      |
| Available Color              | Aluminium, finished                                 |