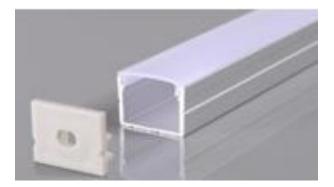

## Aulminium U-Shape 616

## **Features**

- Aluminium Profile, good heat dissipation
- Cove with clear or milky cover

## **Applications**

- Use for LED flexible strip or Rigid Bar Strip for lighting decoration
- Easy to install

ຄົດຕ່ອ : 053-235526 ,061-6545249 creativelab\_cm@hotmail.co.th Brighten up Your Business with High Quality LED