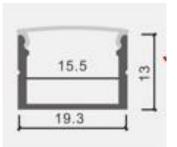

| Product Group                | 23                                                  |
|------------------------------|-----------------------------------------------------|
| Product Name                 | Aulminium U-Shape 616                               |
| Code                         | 23-052                                              |
| Description                  | Aluminium U-Shape with Clear or Milky acrylic cover |
| Model of Fitting             | Clamp Lock                                          |
| Dimension (mm) ( H x W x L ) | 13 x 19.3 x 2000                                    |
| Available Color              | Aluminium, finished                                 |