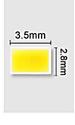

| White PCB 6 mm.                                    |
| Dimension (mm) (W x L)   | 6 x 5000                                           |
| Input Voltage (VDC)      | 12V                                                |
| Input Current (A)        | 1A                                                 |
| Power Consumption (W)    | 12W                                                |
| Luminous Flux (LM) & CRI | 26 LM/LED (3,120LM/M), CRI≥85                      |
| Beam Angle               | 120 °                                              |
| Control                  | External Switching Power Supply                    |
| Mounting Detail          | Clamp Lock, 3M Glue, Silicone or Aluminium Profile |
| Available Color          | 4,000-4,500K ( Cool White)                         |





2835SMD