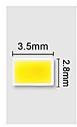

#### **Features**

- Super bright, and greatly soft and flexible
- Adopts first-class Eco- friendly UV-resistant Silicone material
- Waterproof IP68, easy installation and low maintenance

| Product Group              | 14                                                                                        |
|----------------------------|-------------------------------------------------------------------------------------------|
| Product Name               | LED Neon Flex                                                                             |
| Code                       | -                                                                                         |
| Description                | LED Neon Flex                                                                             |
| Light Source               | 2835 SMD 120 LED/M                                                                        |
| Dimension (mm) (H x W x L) | 6 x 12 x 5000                                                                             |
| Input Voltage (VDC)        | 12V                                                                                       |
| Input Current (A)          | 0.83A                                                                                     |
| Power Consumption (W)      | 10W                                                                                       |
| Material                   | Silicone                                                                                  |
| IP Grade                   | IP68                                                                                      |
| Working Temperature        | -50 ° ~ 80 °                                                                              |
| Min. Cutting Length        | 2.5 CM                                                                                    |
| Control                    | External Switching Power Supply                                                           |
| Mounting Detail            | Clamp Lock, 3M Glue, Silicone or Aluminium Profile                                        |
| Available Color            | Warm White, White, Cool White, Blue, Ice Blue, Red,<br>Green, Golden Yellow, Pink, Yellow |

2835SMD