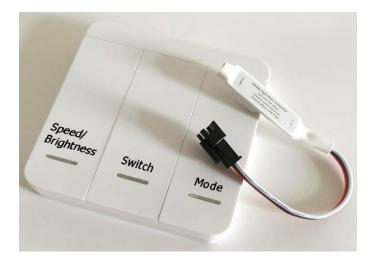

## **Single Color Fantasy Strip Wireless**

**Control Switch (Water Flow)** 

ติดต่อ : 053-235526 ,061-6545249 creativelab\_cm@hotmail.co.th **Brighten up Your Business** with High Quality LED

| Product Group              | 4                                                               |
|----------------------------|-----------------------------------------------------------------|
| Product Name               | Single Color Fantasy Strip Wireless Control Switch (Water Flow) |
| Code                       | 04-102                                                          |
| Description                | Control 2048 Pixels                                             |
| Dimension (mm) (H x W x L) | 13 x 86 x 86                                                    |
| Housing                    | Plastic outer casing                                            |
| Electrical Specification   | DC12-24V                                                        |
| Control System             | Speed is reduced by 10 levels                                   |
|                            | Brightness is reduced by 10 levels                              |
|                            | 20 Mode to Switch                                               |